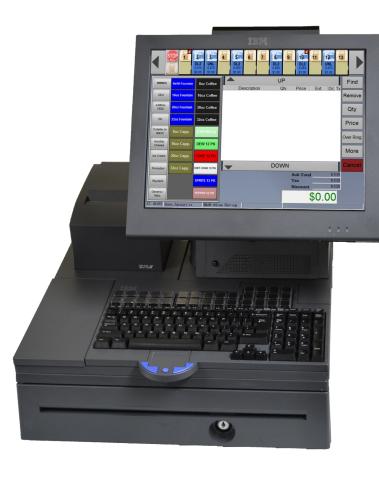

# Vanguard Elite POS

## Intuitive touch screen control for your retail and fueling needs.

- Perfect for a C-store
- Responsive touch screen display
- · Physical keyboard backup
- Thermal receipt printer
- Built-in cash drawer
- USB and serial connections
- · Customizable quick menus
- Register software included

### **Register Software**

- Item look-up
- Customer look-up
- Pump Toolbar control
- Quick menu (with images) for hard to scan items

#### **Pump Toolbar**

- Full pump control with visual and audible notifications
- Color-coded icons distinguish between fueling states
- Authorize pumps, print receipts, and set prepay limits

For more information or a free demo, contact our sales department: